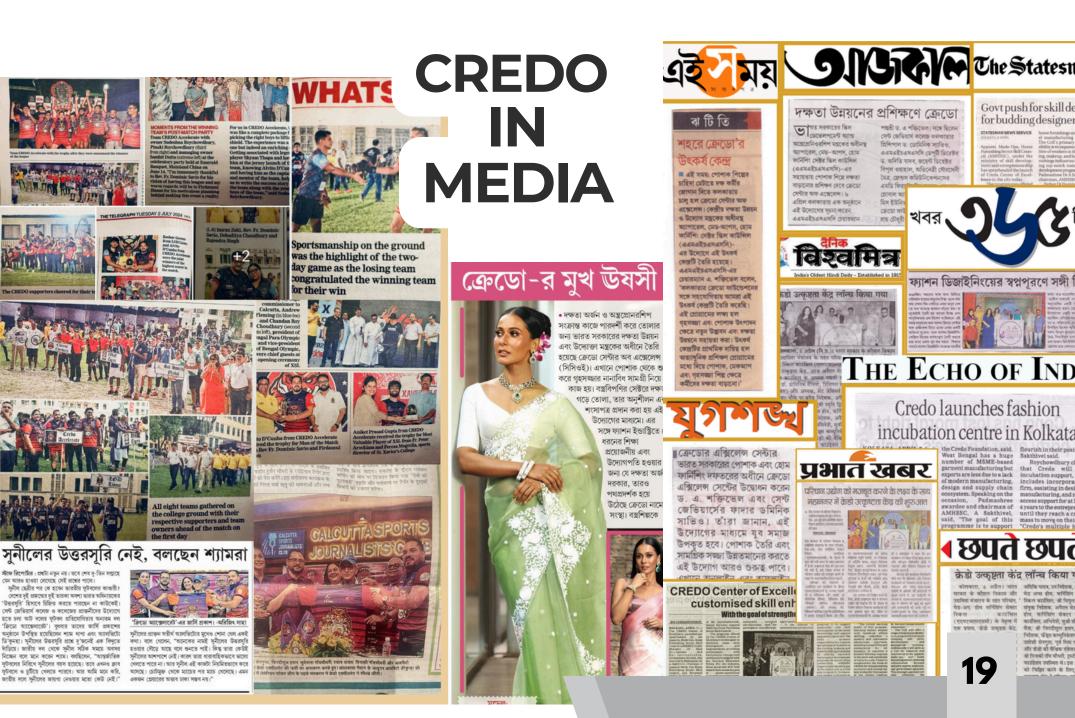

#### Xaverian Soccer League (XSL):

- CREDO ACCELERATE Team: Fielded by CREDO, mentored by Alvito D'cunha, with support from legend Shree Shyam Thapa.
- Thrilling Tournament: Matches showcased skill and sportsmanship; CREDO ACCELERATE emerged champions, symbolizing teamwork and dedication.
- Memorable Victory: The championship title celebrated hard work, leaving a lasting legacy in the history of St. Xavier's Football League.

#### **CHESS Partnership Highlights**

- Strengthened Association: CREDO served as the Power Partner for the All Bengal FIDE Rapid Chess Competition, hosted by St. Xavier's College Calcutta Alumni Association.
- Event Overview: The 3-day competition (August 24-26) featured over 150 schools and attracted more than 350 participants, showcasing exceptional talent.
- Youth Participation: The youngest participant was just 3.5 years old, highlighting CREDO's commitment to promoting diverse extracurricular activities and nurturing young talent.

#### **Quizzingly CREDO CoE: Quiz Event**

- Event Overview: National-level program held in Kolkata (Jan 8-14, 2024) with 10,000 participants and 30 quiz masters, celebrating quizzing culture.
- Unique Appeal: Attracted a large crowd with celebrity involvement, corporate sponsorship, and extensive media coverage.
- **CREDO CoE Engagement:** Co-sponsored the event, enhancing brand visibility and interaction with participants and the public through prominent displays.