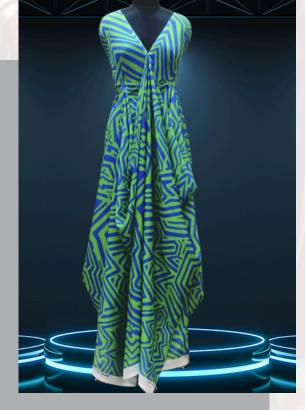

#### **WOVEN & TEXTURED GARMENTS**

Women Wear Mens' wear Accessories

#### 2. Women's Wear

- **Designs:** Trendy tops and dresses for versatile styling.
- Materials: Man-made textiles that blend style and sustainability.
- Occasions: Suitable for casual and formal events.