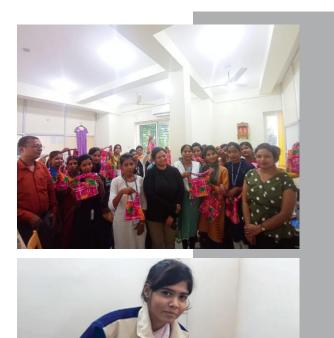

Computerized Lock Stitch Industrial machines

**Digital Printing Machine** 

09

### **INCUBATION CENTRE:**

- Advanced Japanese JUKI Machines: Our state-of-the-art sewing machinery ensures high-quality stitching and finishing, known for its precision and reliability.
- Digital Printing Machines: These machines enable vibrant, detailed designs to be printed directly onto fabrics, offering greater customization options for participants.
- Laser CAD/ CAM Machines: Our laser machines provide precision cutting and engraving, facilitating innovative designs and efficient production processes.
- Hands-On Experience: With over 50 machines at our unit(s), participants gain practical experience using the latest tools in the apparel industry, preparing them for successful careers in garment manufacturing.