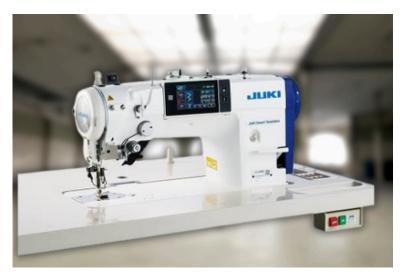

Computerized Lock Stitch Industrial machines

**Digital Printing Machine** 

09

### **INCUBATION CENTRE:**

- Advanced Japanese JUKI Machines: Our state-of-the-art sewing machinery ensures high-quality stitching and finishing, known for its precision and reliability.
- Digital Printing Machines: These machines enable vibrant, detailed designs to be printed directly onto fabrics, offering greater customization options for participants.
- Laser CAD/ CAM Machines: Our laser machines provide precision cutting and engraving, facilitating innovative designs and efficient production processes.
- Hands-On Experience: With over 50 machines at our unit(s), participants gain practical experience using the latest tools in the apparel industry, preparing them for successful careers in garment manufacturing.