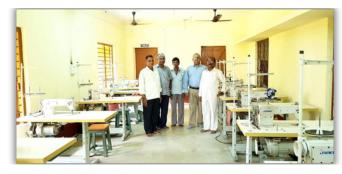

### **INCUBATION CENTRE:**

- Advanced Japanese JUKI Machines: Our state-of-the-art sewing machinery ensures high-quality stitching and finishing, known for its precision and reliability.
- Digital Printing Machines: These machines enable vibrant, detailed designs to be printed directly onto fabrics, offering greater customization options for participants.
- Laser CAD/ CAM Machines: Our laser machines provide precision cutting and engraving, facilitating innovative designs and efficient production processes.
- Hands-On Experience: With over 50 machines at our unit(s), participants gain practical experience using the latest tools in the apparel industry, preparing them for successful careers in garment manufacturing.

### **PRODUCTION SPOKE1**

- Manufacturing Unit at Barasat: Our manufacturing unit at Barasat operates under the CREDO Hub & Spoke model, optimizing efficiency and scalability.
- **Production Capacity:** We produce over 4,000 t-shirts per day, ensuring we meet high demand without compromising quality.
- Advanced Technology: Our facility is equipped with over 50 state-of-the-art machines, leveraging the latest advancements in textile manufacturing for precision and durability.