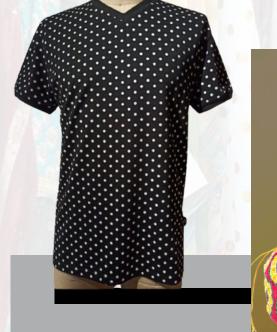

#### **KNITTED & HOSIERY PRODUCTS**

Cotton, Textured & Specialized Knitted fsbrics Knitted T-shirts and Jersies Knitted Children wear Knitted leggings and inner wear

#### 1. T-Shirts

- **Styles:** Round necks and polos.
- Materials: High-quality cotton and blended knits for comfort and durability.
- Customization: Options for unique designs and prints.