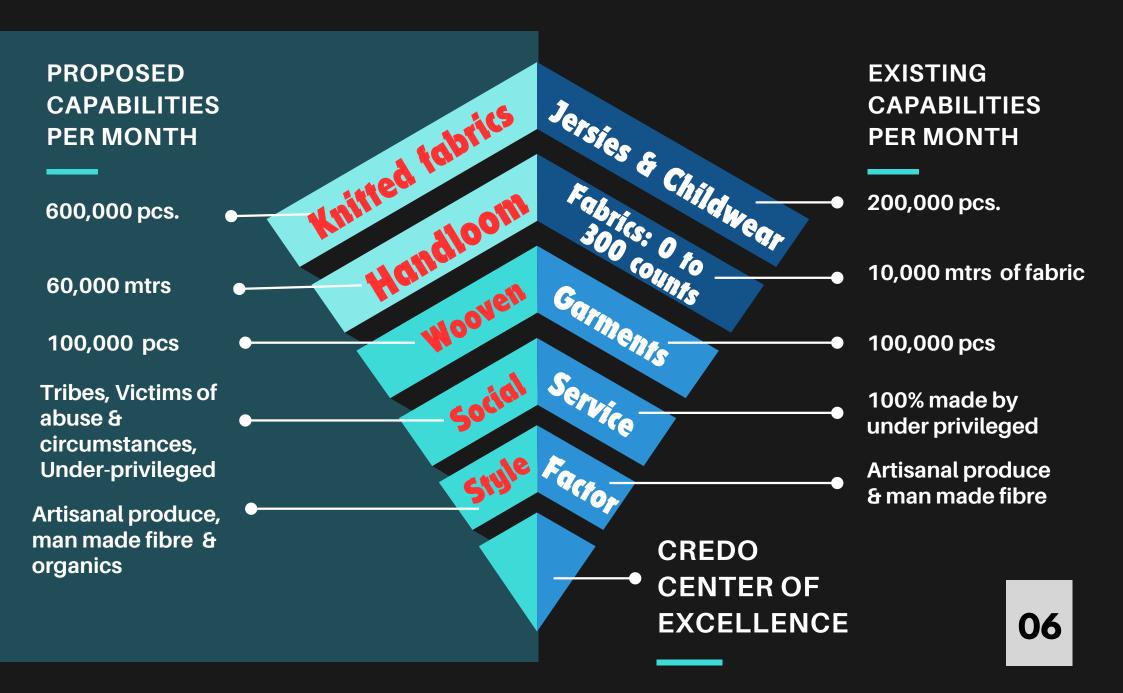

### **PRODUCTION SPOKE1**

- Manufacturing Unit at Barasat: Our manufacturing unit at Barasat operates under the CREDO Hub & Spoke model, optimizing efficiency and scalability.
- **Production Capacity:** We produce over 4,000 t-shirts per day, ensuring we meet high demand without compromising quality.
- Advanced Technology: Our facility is equipped with over 50 state-of-the-art machines, leveraging the latest advancements in textile manufacturing for precision and durability.

10

This strategic setup allows us to maintain high standards of production while being adaptable to market needs.