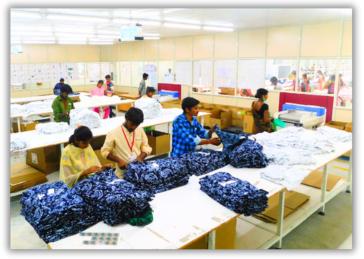

### **INCUBATION CENTRE:**

- Advanced Japanese JUKI Machines: Our state-of-the-art sewing machinery ensures high-quality stitching and finishing, known for its precision and reliability.
- Digital Printing Machines: These machines enable vibrant, detailed designs to be printed directly onto fabrics, offering greater customization options for participants.
- Laser CAD/ CAM Machines: Our laser machines provide precision cutting and engraving, facilitating innovative designs and efficient production processes.
- Hands-On Experience: With over 50 machines at our unit(s), participants gain practical experience using the latest tools in the apparel industry, preparing them for successful careers in garment manufacturing.