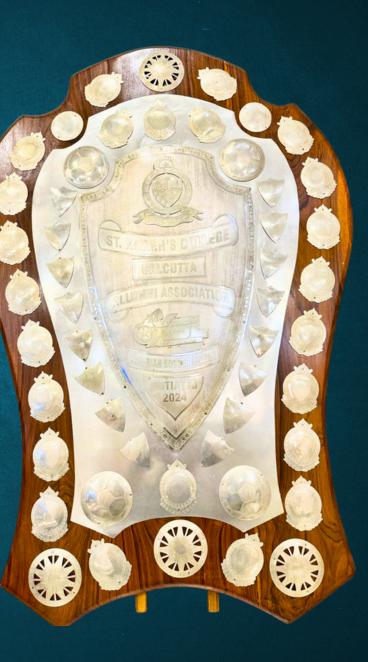

#### Xaverian Soccer League (XSL):

- CREDO ACCELERATE Team: Fielded by CREDO, mentored by Alvito D'cunha, with support from legend Shree Shyam Thapa.
- Thrilling Tournament: Matches showcased skill and sportsmanship; CREDO ACCELERATE emerged champions, symbolizing teamwork and dedication.
- Memorable Victory: The championship title celebrated hard work, leaving a lasting legacy in the history of St. Xavier's Football League.