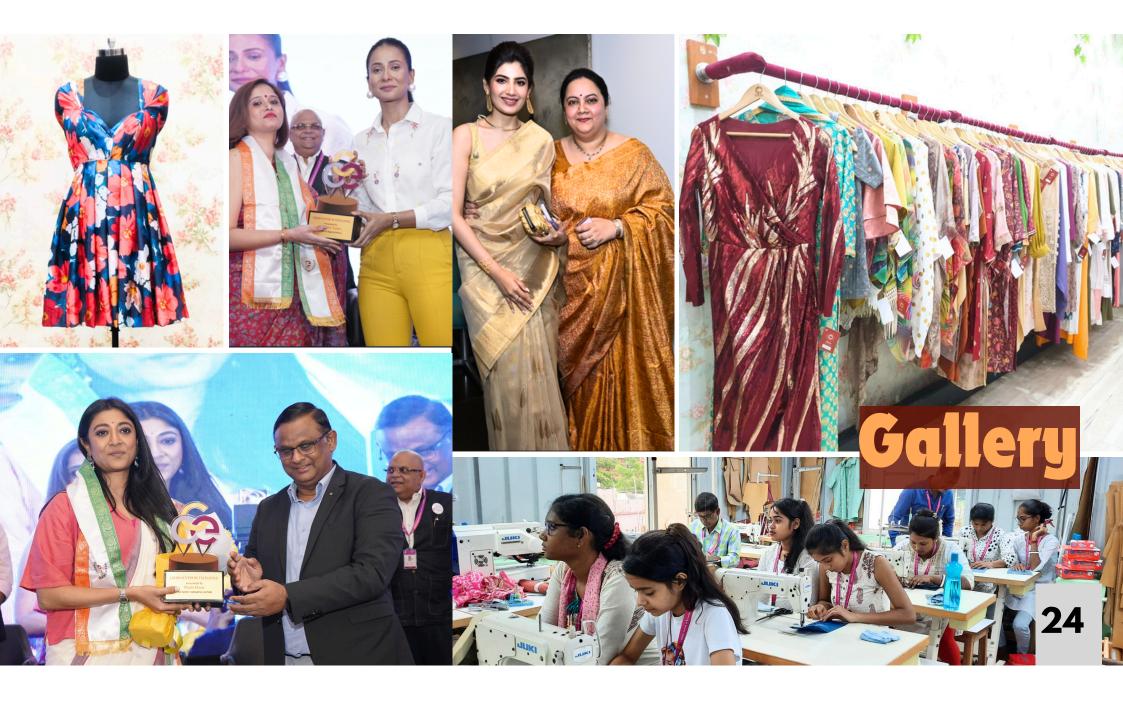

## \_PRODUCTS

### **OUR PRODUCTS**

#### 1. T-Shirts

- **Styles:** Round necks and polos.
- Materials: High-quality cotton and blended knits for comfort and durability.
- Customization: Options for unique designs and prints.

#### 2. Women's Wear

- **Designs:** Trendy tops and dresses for versatile styling.
- Materials: Man-made textiles that blend style and sustainability.
- Occasions: Suitable for casual and formal events.

#### **3. Handicrafts**

- Artistry: Exquisite hand-embroidered pieces showcasing traditional craftsmanship.
- Accessories: Unique handmade accessories.
- Fabric Bags: Stylish and functional, promoting sustainability.

### OUR PRODUCTS

CREDO Batua 'Bag'

CREDO Jersey Tshirt

Hand made fsbrics using CREDO's own pattern styles

14