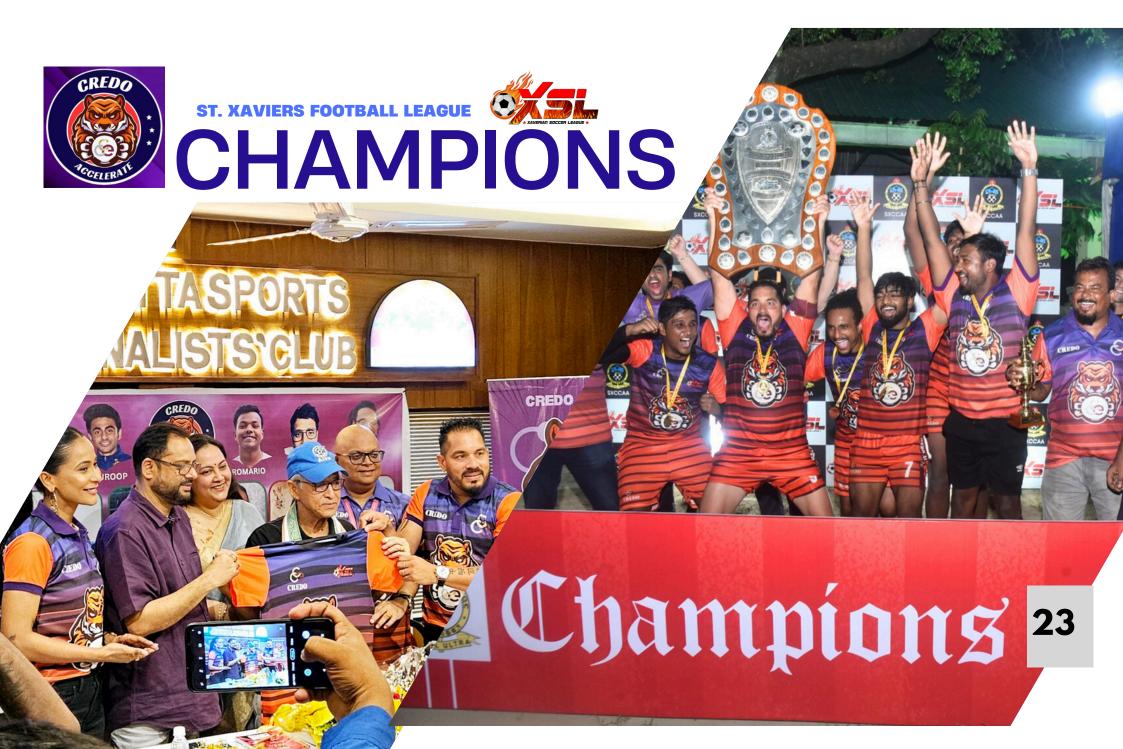

#### Xaverian Soccer League (XSL):

- CREDO ACCELERATE Team: Fielded by CREDO, mentored by Alvito D'cunha, with support from legend Shree Shyam Thapa.
- Thrilling Tournament: Matches showcased skill and sportsmanship; CREDO ACCELERATE emerged champions, symbolizing teamwork and dedication.
- Memorable Victory: The championship title celebrated hard work, leaving a lasting legacy in the history of St. Xavier's Football League.