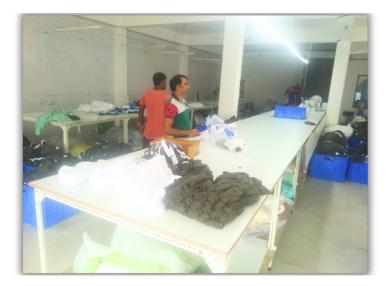

Barasat Production unit

### **PRODUCTION SPOKE1**

- Manufacturing Unit at Barasat: Our manufacturing unit at Barasat operates under the CREDO Hub & Spoke model, optimizing efficiency and scalability.
- **Production Capacity:** We produce over 4,000 t-shirts per day, ensuring we meet high demand without compromising quality.
- Advanced Technology: Our facility is equipped with over 50 state-of-the-art machines, leveraging the latest advancements in textile manufacturing for precision and durability.

10

This strategic setup allows us to maintain high standards of production while being adaptable to market needs.